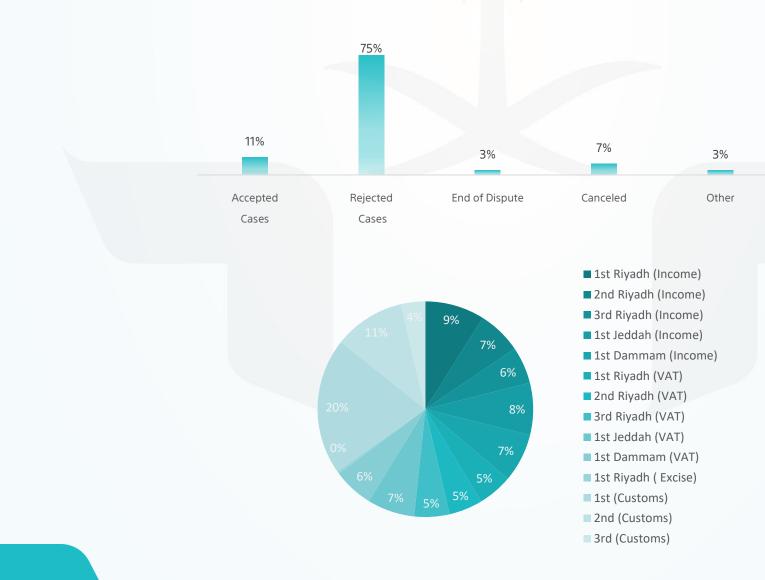

## **Completed Cases**

| nitial  | Committee              | Accepted<br>Cases | Rejected<br>Cases | End of Dispute | Canceled | Other | Total  |
|---------|------------------------|-------------------|-------------------|----------------|----------|-------|--------|
| Income  | 1 <sup>st</sup> Riyadh | 209               | 2,322             | 14             | 127      | 100   | 2,772  |
|         | 2 <sup>nd</sup> Riyadh | 53                | 1,765             | 29             | 119      | 76    | 2,042  |
|         | 3 <sup>rd</sup> Riyadh | 225               | 1,298             | 16             | 121      | 59    | 1,719  |
|         | 1 <sup>st</sup> Jeddah | 358               | 1,838             | 27             | 85       | 120   | 2,428  |
|         | 1 <sup>ST</sup> Dammam | 349               | 1,611             | 15             | 231      | 57    | 2,263  |
| VAT     | 1 <sup>st</sup> Riyadh | 181               | 993               | 154            | 249      | 35    | 1,612  |
|         | 2 <sup>nd</sup> Riyadh | 221               | 1,144             | 119            | 61       | 18    | 1,563  |
|         | 3 <sup>rd</sup> Riyadh | 196               | 1,232             | 80             | 95       | 38    | 1,641  |
|         | 1 <sup>st</sup> Jeddah | 198               | 1,662             | 106            | 211      | 26    | 2,203  |
|         | 1 <sup>ST</sup> Dammam | 266               | 1,287             | 135            | 130      | 66    | 1,884  |
| Excise  | 1 <sup>st</sup> Riyadh | 11                | 103               |                | 5        |       | 119    |
| Customs | 1 <sup>st</sup>        | -                 | -4                | -              | -        | -     | 6,353  |
|         | 2 <sup>nd</sup>        | -                 | -                 | -              | -        | -     | 3,309  |
|         | 3 <sup>rd</sup>        | -                 | - /               | A A            | -        | -     | 1,141  |
|         | Total                  | 2,267             | 15,255            | 695            | 1,434    | 595   | 31,049 |